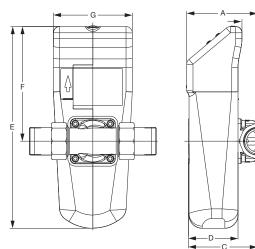

#### **FloodBreaker® Dimensions**

| <b>DIMENSIONS</b><br>(For reference only) | In.     | mm  |
|-------------------------------------------|---------|-----|
| А                                         | 4-1/4   | 108 |
| В                                         | 15/16   | 24  |
| С                                         | 4-1/8   | 105 |
| D                                         | 3       | 76  |
| E                                         | 12-3/32 | 307 |
| F                                         | 6-55/64 | 174 |
| G                                         | 4-47/64 | 120 |