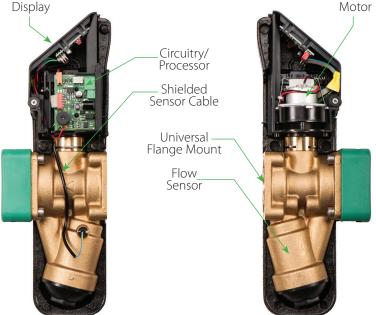

# **FloodBreaker® Whole House Water Shut Off**

FloodBreaker by Taco is a whole house adjustable leak protection system that monitors several aspects of water usage. It shuts off the water supply once any of the monitored settings are reached. The FloodBreaker is NSF 61 certified and is suitable for potable water installations.

#### **Features**

Programmable Leak Detection Settings

Programmable Vacation Mode Leak Settings

Audible Alarm

Floor Sensor

Output Contact

Input Contact

Operates on Batteries and 9V DC Power Supply

Reduces Property Damage

Push Button Reset

Mounts in Horizontal or Vertical Pipe

# **Materials**

Body: Brass ≤ .25% lead Internal Components:

Brass ≤ .25% lead Acetal

Nylon

Seals: EPDM