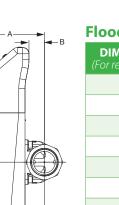

#### **FloodBreaker® Dimensions**

| <b>DIMENSIONS</b><br>(For reference only) | In.     | mm  |
|-------------------------------------------|---------|-----|
| А                                         | 4-1/4   | 108 |
| В                                         | 15/16   | 24  |
| С                                         | 4-1/8   | 105 |
| D                                         | 3       | 76  |
| E                                         | 12-3/32 | 307 |
| F                                         | 6-55/64 | 174 |
| G                                         | 4-47/64 | 120 |