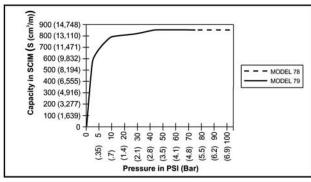

**SUBMITTAL** 

**HS-102C** 

JOB: REPRESENTATIVE:

UNIT TAG: ORDER NO. DATE: ENGINEER: SUBMITTED BY: DATE: CONTRACTOR: APPROVED BY:



## Hoffman Speciality® Model 78 and 79 Water Main Vent Valve



| Specifications  |                                                      |  |  |
|-----------------|------------------------------------------------------|--|--|
| Model 78        | Model 79                                             |  |  |
| Cast Brass      | Brass Stamping                                       |  |  |
| Cast Brass      | Brass Forging                                        |  |  |
| Stainless Steel | Stainless Steel                                      |  |  |
| Brass           | Brass                                                |  |  |
| Stainless Steel | Brass                                                |  |  |
| -               | Model 78 Cast Brass Cast Brass Stainless Steel Brass |  |  |

## **Capacities**

## **RATINGS**

| Model | NPT Inlet Size in. | NP