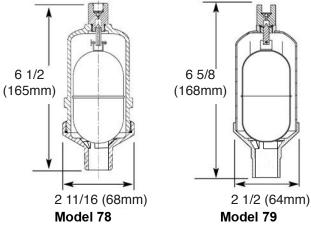

## Hoffman Speciality® Model 78 and 79 Water Main Vent Valve

| Specifications  |                                                      |  |  |
|-----------------|------------------------------------------------------|--|--|
| Model 78        | Model 79                                             |  |  |
| Cast Brass      | Brass Stamping                                       |  |  |
| Cast Brass      | Brass Forging                                        |  |  |
| Stainless Steel | Stainless Steel                                      |  |  |
| Brass           | Brass                                                |  |  |
| Stainless Steel | Brass                                                |  |  |
| -               | Model 78 Cast Brass Cast Brass Stainless Steel Brass |  |  |