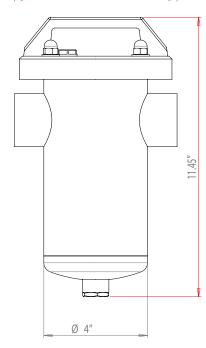

#### Product data: BoilerMagXL

**Performance** 

Magnetic performance 4,000 Gauss

Patented Micromag style core

**Volume** 0.37 gal (1.4 litres)

**Pressure** 174 psi (12 Bar) operating pressure

(145 psi (10 Bar) if using automatic air vent)

Flow rate  $28 \text{ gpm } (6 \text{ m}^3/\text{h})$ 

Collection

**Capacity** 2.2 lbs (1 kg)

**Temperature** 41-302°F (5°C to 150°C)

(212°F (100°C) if using automatic air vent)

Construction

Magnet material Rare Earth Neodymium Iron Boron

Magnet grade N42SH high intensity

Mesh filter 1mm, quick release mesh (for cleaning)

Housing 304 stainless steel
Cartridge 304 stainless steel
Fasteners Lid 4x M8 domed nuts
Drain plug 16" NPT

Drain plug ½" NPT

Surface Finish Powder coated

Ports 1½" NPT
O Ring Seal Viton BS244

**Warranty** Industry leading 10 years

Options 1½" BSP

**Includes** Optional automatic air vent

Try our range of high intensity filtration systems for large industrial/commercial and residential heating systems as well as our system treatment chemicals: