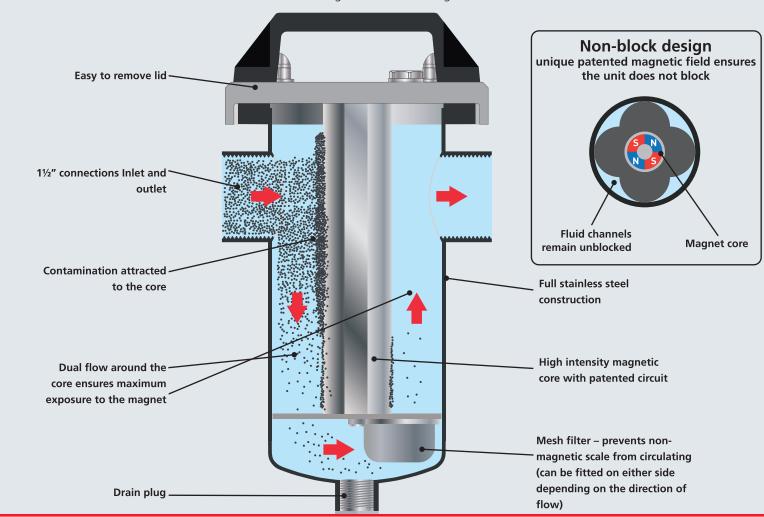

## Getting To Know Your BoilerMagXL

As a world leader in magnetic technology, we have utilized our patented magnetic circuit and knowledge of fluid flow characteristics to ensure maximum extraction of both magnetic and non-magnetic debris.

#### **Triple Protection**

BoilerMagXL provides protection against 3 key areas that are commonly associated with heating and cooling systems, magnetite (black sludge), scale and air.

- High performance magnetic core which removes magnetite (black sludge)
- Integral mesh guard intercepts lime-scale and other non-magnetic debris
- Automatic Air Vent reduces the risk of air generated corrosion

#### **Easy Cleaning**

Cleaning is simple: isolate the unit, release the nuts on the lid, remove the contaminated core and scrape off the contamination using the tool provided. The mesh filter can also be removed and rinsed off. For full fitting instructions, refer to the installation manual or visit www.boilermag.com/na.

#### **Benefits For The Installer**

- **Cost effective** BoilerMagXL provides a cost effective alternative to most other industrial filtration systems
- **Standard pipework** the unit fits standard 1½" NPT pipework (BSP version available)
- Easy to fit the unit comes fully assembled ready to fit
- No block design the Eclipse patented magnetic circuit ensures zero blockages even on high contamination systems
- **Compact design** occupies less space than most other industrial filtration systems