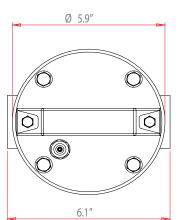

#### Product data: BoilerMagXL

**Performance** 

Magnetic performance 4,000 Gauss

Patented Micromag style core

**Volume** 0.37 gal (1.4 litres)

**Pressure** 174 psi (12 Bar) operating pressure

(145 psi (10 Bar) if using automatic air vent)

Flow rate  $28 \text{ gpm } (6 \text{ m}^3/\text{h})$ 

Collection

**Capacity** 2.2 lbs (1 kg)

**Temperature** 41-302°F (5°C to 150°C)

(212°F (100°C) if using automatic air vent)

Construction

Magnet material Rare Earth Neodymium Iron Boron

Magnet grade N42SH high intensity

Mesh filter 1mm, quick release mesh (for cleaning)

Housing 304 stainless steel
Cartridge 304 stainless steel
Fasteners Lid 4x M8 domed nuts
Drain plug 16" NPT

Drain plug ½" NPT

Surface Finish Powder coated

Ports 1½" NPT
O Ring Seal Viton BS244

**Warranty** Industry leading 10 years

Options 1½" BSP

**Includes** Optional automatic air vent

Try our range of high intensity filtration systems for large industrial/commercial and residential heating systems as well as our system treatment chemicals: