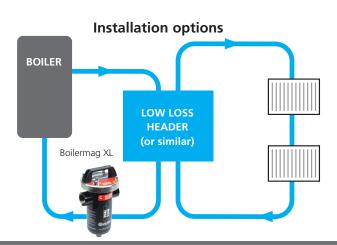

#### Where To Install

BoilerMagXL is ideal for medium sized premises such as retail premises, business units, apartment blocks and restaurants.

### **Cost Effective Protection For Medium Sized Properties**

BoilerMagXL is a high performance filter for medium sized commercial, retail or large residential properties. It is extremely cost effective for mid-range projects where a typical residential filter is too small and an industrial filter too big or expensive.