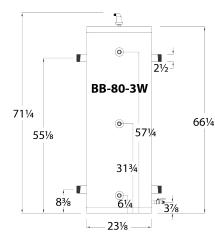

## **Dimensions**

|   | Model     | Height  | Diameter | Capacity<br>Gallons | Max<br>Pressure<br>PSI |
|---|-----------|---------|----------|---------------------|------------------------|
|   | BB-18     | 46"     | 14-1/4"  | 18                  | 75                     |
|   | BB-30     | 70-1/2" | 14-1/4"  | 30                  | 75                     |
|   | BB-50-G   | 72      | 19-1/4"  | 50                  | 75                     |
|   | BB-80-3W  | 71-1/4" | 23-1/8"  | 80                  | 75                     |
|   | BB-119-3W | 73-1/2" | 27"      | 119                 | 75                     |
|   | BB-80-C   | 69"     | 24"      | 80                  | 75                     |
| i |           |         |          |                     |                        |

| Model     | Primary/<br>Secondary<br>Connections<br>NPT Male | Drain<br>Connections<br>NH(M) | Air Vent | Shipping<br>Weight |
|-----------|--------------------------------------------------|-------------------------------|----------|--------------------|
| BB-18     | 1-1/4"                                           | 3/4"                          | 1/2"     | 55                 |
| BB-30     | 1-1/2"                                           | 3/4"                          | 1/2"     | 83                 |
| BB-50-G   | 1-1/2"                                           | 3/4"                          | 1/2"     | 115                |
| BB-80-3W  | 2-1/2"                                           | 3/4"                          | 1/2"     | 128                |
| BB-119-3W | 2-1/2"                                           | 3/4"                          | 1/2"     | 217                |
| BB-80-C   | 2-1/2"                                           | 3/4"                          | 1/2"     | 153                |