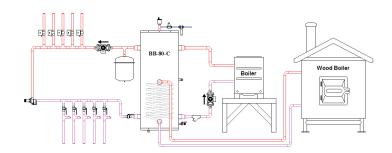

well.

\*Boiler Buddy tanks are not for use with potable water.



Engineered with your needs in mind:

- Aquastat Control Well(s) included for precise temperature measurement for heating and geothermal systems.
- Air Eliminator built into the top of tank provides optimal air elimination for the whole system.
- Boiler Buddy provides hydraulic separation, making piping layout simple.
- Webstone ball drain allows easy and reliable sediment removal and also works exceptionally well for fast filling the system.
- Designed with large nipples to provide better flow that is easier on equipment, more efficient, and allows for better mixing in tank.



Corporate Office & Warehouse 7500 N. 81st Street Milwaukee, WI 53223

877 377 0011 www.BoilerBuddy.com



# **Examples of Common Installations**









## **Dimensions**











|   | Model     | Height  | Diameter | Capacity<br>Gallons | Max<br>Pressure<br>PSI |
|---|-----------|---------|----------|---------------------|------------------------|
|   | BB-18     | 46"     | 14-1/4"  | 18                  | 75                     |
|   | BB-30     | 70-1/2" | 14-1/4"  | 30                  | 75                     |
|   | BB-50-G   | 72      | 19-1/4"  | 50                  | 75                     |
|   | BB-80-3W  | 71-1/4" | 23-1/8"  | 80                  | 75                     |
|   | BB-119-3W | 73-1/2" | 27"      | 119                 | 75                     |
|   | BB-80-C   | 69"     | 24"      | 80                  | 75                     |
| i |           |         |          |                     |