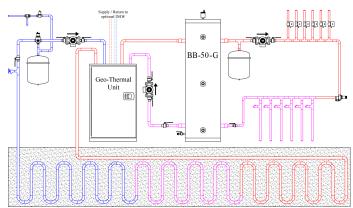

ll.

\*Boiler Buddy tanks are not for use with potable water.



Engineered with your needs in mind:

- Aquastat Control Well(s) included for precise temperature measurement for heating and geothermal systems.
- Air Eliminator built into the top of tank provides optimal air elimination for the whole system.
- Boiler Buddy provides hydraulic separation, making piping layout simple.
- Webstone ball drain allows easy and reliable sediment removal and also works exceptionally well for fast filling the system.
- Designed with large nipples to provide better flow that is easier on equipment, more efficient, and allows for better mixing in tank.



Corporate Office & Warehouse 7500 N. 81st Street Milwaukee, WI 53223

877 377 0011 www.BoilerBuddy.com



# **Examples of Common Installations**









## **Dimensions**











|   | Model     | Height  | Diameter | Capacity<br>Gallons | Max<br>Pressure<br>PSI |
|---|-----------|---------|----------|---------------------|------------------------|
|   | BB-18     | 46"     | 14-1/4"  | 18                  | 75                     |
|   | BB-30     | 70-1/2" | 14-1/4"  | 30                  | 75                     |
|   | BB-50-G   | 72      | 19-1/4"  | 50                  | 75                     |
|   | BB-80-3W  | 71-1/4" | 23-1/8"  | 80                  | 75                     |
|   | BB-119-3W | 73-1/2" | 27"      | 119                 | 75                     |
|   | BB-80-C   | 69"     | 24"      | 80                  | 75                     |
| i |           |         |          |                     |