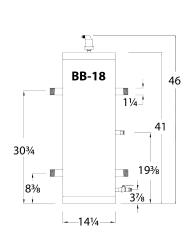

## **Dimensions**

|   | Model     | Height  | Diameter | Capacity<br>Gallons | Max<br>Pressure<br>PSI |
|---|-----------|---------|----------|---------------------|------------------------|
|   | BB-18     | 46"     | 14-1/4"  | 18                  | 75                     |
|   | BB-30     | 70-1/2" | 14-1/4"  | 30                  | 75                     |
|   | BB-50-G   | 72      | 19-1/4"  | 50                  | 75                     |
|   | BB-80-3W  | 71-1/4" | 23-1/8"  | 80                  | 75                     |
|   | BB-119-3W | 73-1/2" | 27"      | 119                 | 75                     |
|   | BB-80-C   | 69"     | 24"      | 80                  | 75                     |
| i |           |         |          |                     |                        |

| Model     | Primary/<br>Secondary<br>Connections<br>NPT Male | Drain<br>Connections<br>NH(M) | Air Vent | Shipping<br>Weight |
|-----------|--------------------------------------------------|-------------------------------|----------|--------------------|
| BB-18     | 1-1/4"                                           | 3/4"                          | 1/2"     | 55                 |
| BB-30     | 1-1/2"                                           | 3/4"                          | 1/2"     | 83                 |
| BB-50-G   | 1-1/2"                                           | 3/4"                          | 1/2"     | 115                |
| BB-80-3W  | 2-1/2"                                           | 3/4"                          | 1/2"     | 128                |
| BB-119-3W | 2-1/2"                                           | 3/4"                          | 1/2"     | 217                |
| BB-80-C   | 2-1/2"                                           | 3/4"                          | 1/2"     | 153                |