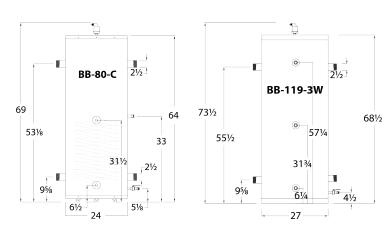

## **Dimensions**

|   | Model     | Height  | Diameter | Capacity<br>Gallons | Max<br>Pressure<br>PSI |
|---|-----------|---------|----------|---------------------|------------------------|
|   | BB-18     | 46"     | 14-1/4"  | 18                  | 75                     |
|   | BB-30     | 70-1/2" | 14-1/4"  | 30                  | 75                     |
|   | BB-50-G   | 72      | 19-1/4"  | 50                  | 75                     |
|   | BB-80-3W  | 71-1/4" | 23-1/8"  | 80                  | 75                     |
|   | BB-119-3W | 73-1/2" | 27"      | 119                 | 75                     |
|   | BB-80-C   | 69"     | 24"      | 80                  | 75                     |
| i |           |         |          |                     |                        |

| Model     | Primary/<br>Secondary<br>Connections<br>NPT Male | Drain<br>Connections<br>NH(M) | Air Vent | Shipping<br>Weight |
|-----------|--------------------------------------------------|-------------------------------|----------|--------------------|
| BB-18     | 1-1/4"                                           | 3/4"                          | 1/2"     | 55                 |
| BB-30     | 1-1/2"                                           | 3/4"                          | 1/2"     | 83                 |
| BB-50-G   | 1-1/2"                                           | 3/4"                          | 1/2"     | 115                |
| BB-80-3W  | 2-1/2"                                           | 3/4"                          | 1/2"     | 128                |
| BB-119-3W | 2-1/2"                                           | 3/4"                          | 1/2"     | 217                |
| BB-80-C   | 2-1/2"                                           | 3/4"                          | 1/2"     | 153                |