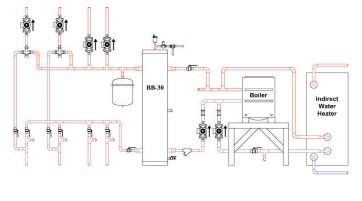

t well.

\*Boiler Buddy tanks are not for use with potable water.



Engineered with your needs in mind:

- Aquastat Control Well(s) included for precise temperature measurement for heating and geothermal systems.
- Air Eliminator built into the top of tank provides optimal air elimination for the whole system.
- Boiler Buddy provides hydraulic separation, making piping layout simple.
- Webstone ball drain allows easy and reliable sediment removal and also works exceptionally well for fast filling the system.
- Designed with large nipples to provide better flow that is easier on equipment, more efficient, and allows for better mixing in tank.



Corporate Office & Warehouse 7500 N. 81st Street Milwaukee, WI 53223

877 377 0011 www.BoilerBuddy.com



# **Examples of Common Installations**









## **Dimensions**











|   | Model     | Height  | Diameter | Capacity<br>Gallons | Max<br>Pressure<br>PSI |
|---|-----------|---------|----------|---------------------|------------------------|
|   | BB-18     | 46"     | 14-1/4"  | 18                  | 75                     |
|   | BB-30     | 70-1/2" | 14-1/4"  | 30                  | 75                     |
|   | BB-50-G   | 72      | 19-1/4"  | 50                  | 75                     |
|   | BB-80-3W  | 71-1/4" | 23-1/8"  | 80                  | 75                     |
|   | BB-119-3W | 73-1/2" | 27"      | 119                 | 75                     |
|   | BB-80-C   | 69"     | 24"      | 80                  | 75                     |
| i |           |         |          |                     |