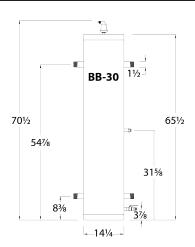

## **Dimensions**

|   | Model     | Height  | Diameter | Capacity<br>Gallons | Max<br>Pressure<br>PSI |
|---|-----------|---------|----------|---------------------|------------------------|
|   | BB-18     | 46"     | 14-1/4"  | 18                  | 75                     |
|   | BB-30     | 70-1/2" | 14-1/4"  | 30                  | 75                     |
|   | BB-50-G   | 72      | 19-1/4"  | 50                  | 75                     |
|   | BB-80-3W  | 71-1/4" | 23-1/8"  | 80                  | 75                     |
|   | BB-119-3W | 73-1/2" | 27"      | 119                 | 75                     |
|   | BB-80-C   | 69"     | 24"      | 80                  | 75                     |
| i |           |         |          |                     |                        |

| Model     | Primary/<br>Secondary<br>Connections<br>NPT Male | Drain<br>Connections<br>NH(M) | Air Vent | Shipping<br>Weight |
|-----------|--------------------------------------------------|-------------------------------|----------|--------------------|
| BB-18     | 1-1/4"                                           | 3/4"                          | 1/2"     | 55                 |
| BB-30     | 1-1/2"                                           | 3/4"                          | 1/2"     | 83                 |
| BB-50-G   | 1-1/2"                                           | 3/4"                          | 1/2"     | 115                |
| BB-80-3W  | 2-1/2"                                           | 3/4"                          | 1/2"     | 128                |
| BB-119-3W | 2-1/2"                                           | 3/4"                          | 1/2"     | 217                |
| BB-80-C   | 2-1/2"                                           | 3/4"                          | 1/2"     | 153                |