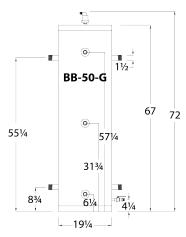

## **Dimensions**

|   | Model     | Height  | Diameter | Capacity<br>Gallons | Max<br>Pressure<br>PSI |
|---|-----------|---------|----------|---------------------|------------------------|
|   | BB-18     | 46"     | 14-1/4"  | 18                  | 75                     |
|   | BB-30     | 70-1/2" | 14-1/4"  | 30                  | 75                     |
|   | BB-50-G   | 72      | 19-1/4"  | 50                  | 75                     |
|   | BB-80-3W  | 71-1/4" | 23-1/8"  | 80                  | 75                     |
|   | BB-119-3W | 73-1/2" | 27"      | 119                 | 75                     |
|   | BB-80-C   | 69"     | 24"      | 80                  | 75                     |
| i |           |         |          |                     |                        |

| Model     | Primary/<br>Secondary<br>Connections<br>NPT Male | Drain<br>Connections<br>NH(M) | Air Vent | Shipping<br>Weight |
|-----------|--------------------------------------------------|-------------------------------|----------|--------------------|
| BB-18     | 1-1/4"                                           | 3/4"                          | 1/2"     | 55                 |
| BB-30     | 1-1/2"                                           | 3/4"                          | 1/2"     | 83                 |
| BB-50-G   | 1-1/2"                                           | 3/4"                          | 1/2"     | 115                |
| BB-80-3W  | 2-1/2"                                           | 3/4"                          | 1/2"     | 128                |
| BB-119-3W | 2-1/2"                                           | 3/4"                          | 1/2"     | 217                |
| BB-80-C   | 2-1/2"                                           | 3/4"                          | 1/2"     | 153                |