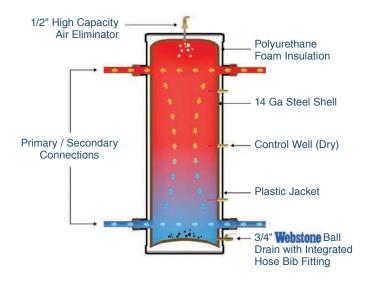

The Boiler Buddy tank is a factory insulated and jacketed storage tank, adding mass to the system and providing the necessary buffer to prevent short cycling.

The Boiler Buddy models BB-50-G, BB-80-3W, and BB-119-3W now come standard with three aquastat wells for precision temperature measurement.

Engineered with your needs in mind:

- Aquastat Control Well(s) included for precise temperature measurement for heating and geothermal systems.
- Air Eliminator built into the top of tank provides optimal air elimination for the whole system.
- Boiler Buddy provides hydraulic separation, making piping layout simple.
- Webstone ball drain allows easy and reliable sediment removal and also works exceptionally well for fast filling the system.
- Designed with large nipples to provide better flow that is easier on equipment, more efficient, and allows for better mixing in tank.

#### Boiler Buddy<sup>®</sup> includes the following components:

- Premium high capacity air eliminator
- All necessary nipples
- Premium full port boiler drain
- Brass hose bushingBrass aquastat well (dry)