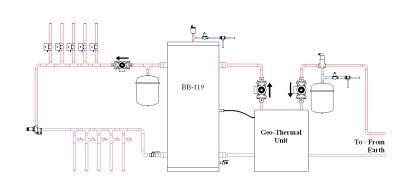

.

\*Boiler Buddy tanks are not for use with potable water.



Engineered with your needs in mind:

- Aquastat Control Well(s) included for precise temperature measurement for heating and geothermal systems.
- Air Eliminator built into the top of tank provides optimal air elimination for the whole system.
- Boiler Buddy provides hydraulic separation, making piping layout simple.
- Webstone ball drain allows easy and reliable sediment removal and also works exceptionally well for fast filling the system.
- Designed with large nipples to provide better flow that is easier on equipment, more efficient, and allows for better mixing in tank.



Corporate Office & Warehouse 7500 N. 81st Street Milwaukee, WI 53223

877 377 0011 www.BoilerBuddy.com



# **Examples of Common Installations**









## **Dimensions**











|   | Model     | Height  | Diameter | Capacity<br>Gallons | Max<br>Pressure<br>PSI |
|---|-----------|---------|----------|---------------------|------------------------|
|   | BB-18     | 46"     | 14-1/4"  | 18                  | 75                     |
|   | BB-30     | 70-1/2" | 14-1/4"  | 30                  | 75                     |
|   | BB-50-G   | 72      | 19-1/4"  | 50                  | 75                     |
|   | BB-80-3W  | 71-1/4" | 23-1/8"  | 80                  | 75                     |
|   | BB-119-3W | 73-1/2" | 27"      | 119                 | 75                     |
|   | BB-80-C   | 69"     | 24"      | 80                  | 75                     |
| i |           |         |          |                     |