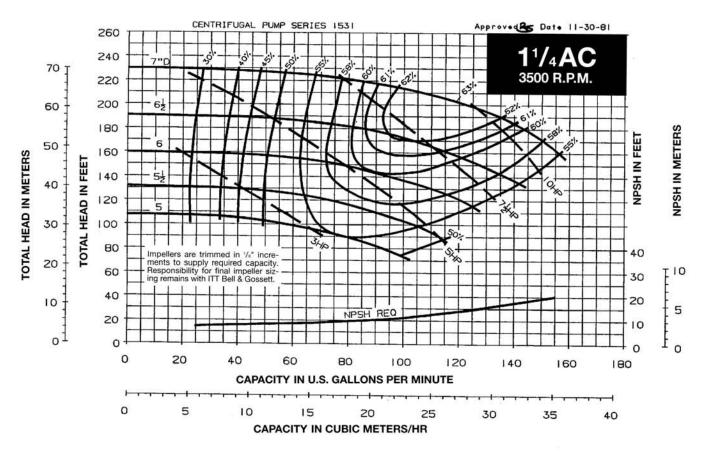

#### TABLE OF CONTENTS

| Useful Pump Formulas                                                 | . 2 |
|----------------------------------------------------------------------|-----|
| 3500 RPM PUMP CURVES A - Size Curves B - Size Curves                 |     |
| 1750 RPM PUMP CURVES A - Size Curves B - Size Curves E - Size Curves | 13  |
| 1150 RPM PUMP CURVES A - Size Curves B - Size Curves                 | 23  |
| E - Size Curves                                                      | 21  |