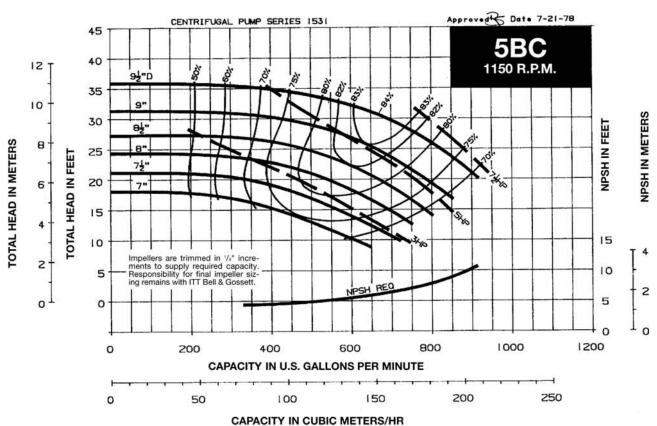

#### TABLE OF CONTENTS

| Useful Pump Formulas                                                 | . 2 |
|----------------------------------------------------------------------|-----|
| 3500 RPM PUMP CURVES A - Size Curves B - Size Curves                 |     |
| 1750 RPM PUMP CURVES A - Size Curves B - Size Curves E - Size Curves | 13  |
| 1150 RPM PUMP CURVES A - Size Curves B - Size Curves                 | 23  |
| E - Size Curves                                                      | 21  |