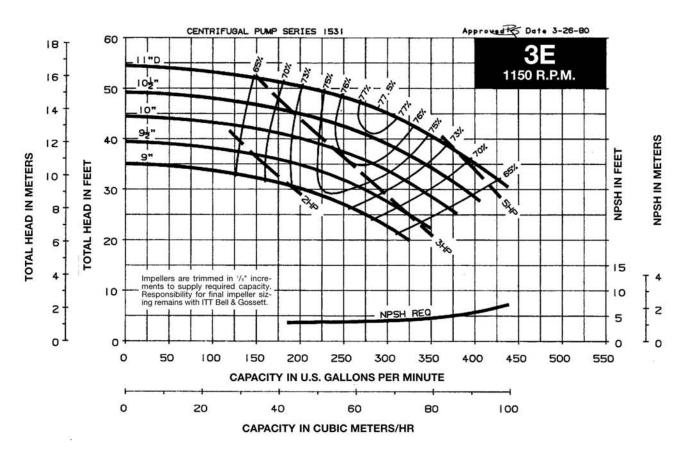

#### TABLE OF CONTENTS

| Useful Pump Formulas                                                 | . 2 |
|----------------------------------------------------------------------|-----|
| 3500 RPM PUMP CURVES A - Size Curves B - Size Curves                 |     |
| 1750 RPM PUMP CURVES A - Size Curves B - Size Curves E - Size Curves | 13  |
| 1150 RPM PUMP CURVES A - Size Curves B - Size Curves                 | 23  |
| E - Size Curves                                                      | 21  |