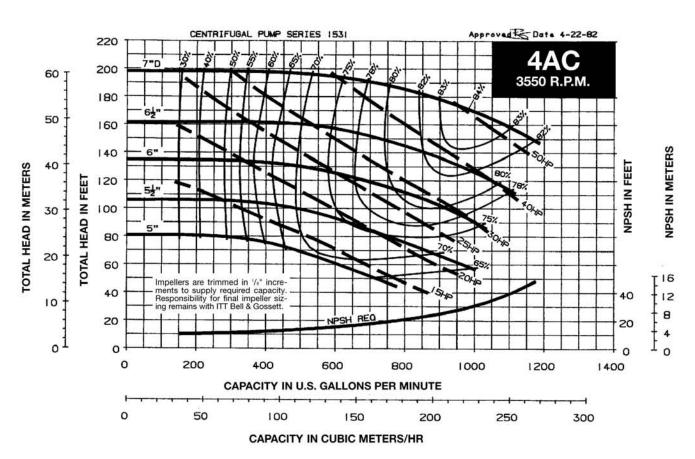

#### TABLE OF CONTENTS

| Useful Pump Formulas                                                 | . 2 |
|----------------------------------------------------------------------|-----|
| 3500 RPM PUMP CURVES A - Size Curves B - Size Curves                 |     |
| 1750 RPM PUMP CURVES A - Size Curves B - Size Curves E - Size Curves | 13  |
| 1150 RPM PUMP CURVES A - Size Curves B - Size Curves                 | 23  |
| E - Size Curves                                                      | 21  |