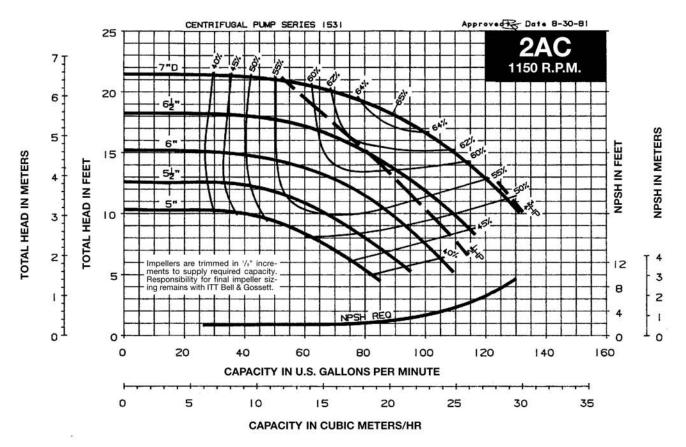

#### TABLE OF CONTENTS

| Useful Pump Formulas                                                 | . 2 |
|----------------------------------------------------------------------|-----|
| 3500 RPM PUMP CURVES A - Size Curves B - Size Curves                 |     |
| 1750 RPM PUMP CURVES A - Size Curves B - Size Curves E - Size Curves | 13  |
| 1150 RPM PUMP CURVES A - Size Curves B - Size Curves                 | 23  |
| E - Size Curves                                                      | 21  |