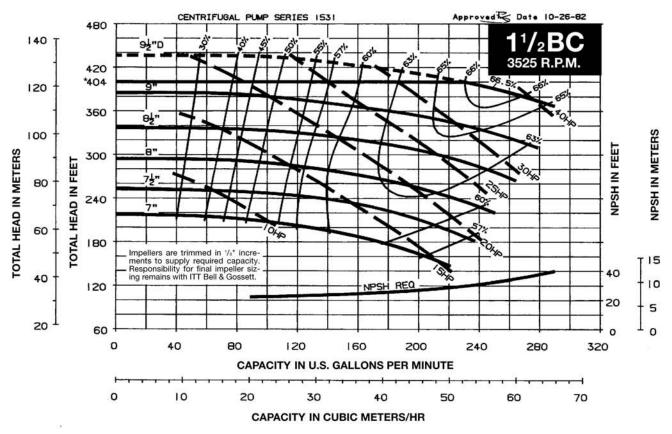

#### TABLE OF CONTENTS

| Useful Pump Formulas                                                 | . 2 |
|----------------------------------------------------------------------|-----|
| 3500 RPM PUMP CURVES A - Size Curves B - Size Curves                 |     |
| 1750 RPM PUMP CURVES A - Size Curves B - Size Curves E - Size Curves | 13  |
| 1150 RPM PUMP CURVES A - Size Curves B - Size Curves                 | 23  |
| E - Size Curves                                                      | 21  |

Where Q = GPM, H = Head, P = BHP, D = Impeller Dia., RPM = Pump Speed

\*Operation above 404' will exceed the maximum pressure rating of the pump.