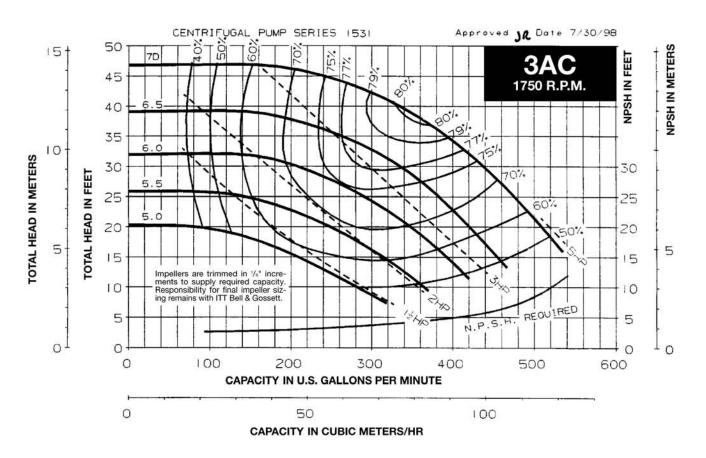

#### TABLE OF CONTENTS

| Useful Pump Formulas                                                 | . 2 |
|----------------------------------------------------------------------|-----|
| 3500 RPM PUMP CURVES A - Size Curves B - Size Curves                 |     |
| 1750 RPM PUMP CURVES A - Size Curves B - Size Curves E - Size Curves | 13  |
| 1150 RPM PUMP CURVES A - Size Curves B - Size Curves                 | 23  |
| E - Size Curves                                                      | 21  |