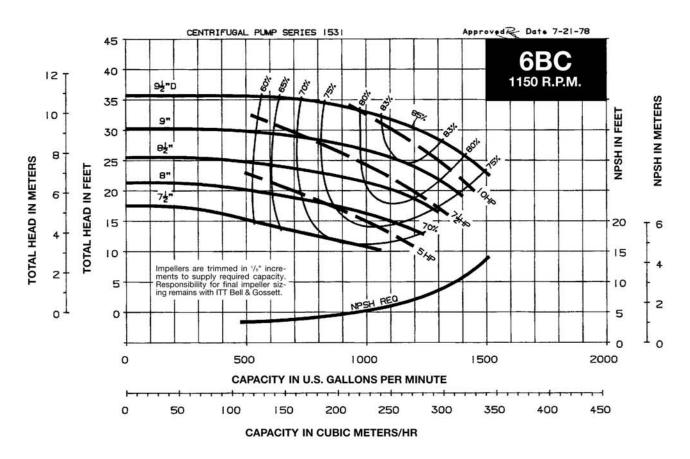

#### TABLE OF CONTENTS

| Useful Pump Formulas                                                 | . 2 |
|----------------------------------------------------------------------|-----|
| 3500 RPM PUMP CURVES A - Size Curves B - Size Curves                 |     |
| 1750 RPM PUMP CURVES A - Size Curves B - Size Curves E - Size Curves | 13  |
| 1150 RPM PUMP CURVES A - Size Curves B - Size Curves                 | 23  |
| E - Size Curves                                                      | 21  |