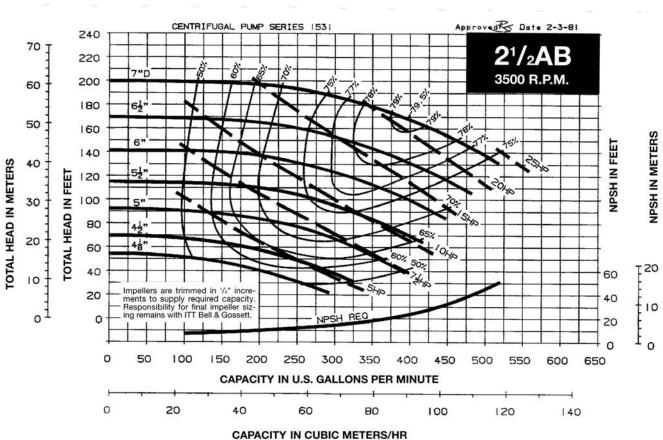

#### TABLE OF CONTENTS

| Useful Pump Formulas                                                 | . 2 |
|----------------------------------------------------------------------|-----|
| 3500 RPM PUMP CURVES A - Size Curves B - Size Curves                 |     |
| 1750 RPM PUMP CURVES A - Size Curves B - Size Curves E - Size Curves | 13  |
| 1150 RPM PUMP CURVES A - Size Curves B - Size Curves                 | 23  |
| E - Size Curves                                                      | 21  |