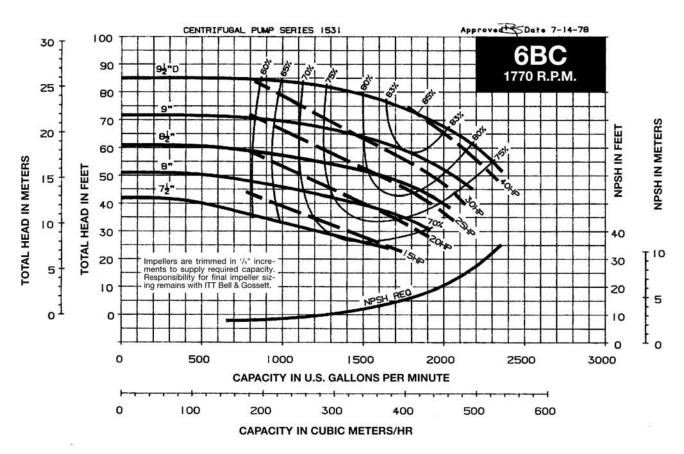

#### TABLE OF CONTENTS

| Useful Pump Formulas                                                 | . 2 |
|----------------------------------------------------------------------|-----|
| 3500 RPM PUMP CURVES A - Size Curves B - Size Curves                 |     |
| 1750 RPM PUMP CURVES A - Size Curves B - Size Curves E - Size Curves | 13  |
| 1150 RPM PUMP CURVES A - Size Curves B - Size Curves                 | 23  |
| E - Size Curves                                                      | 21  |