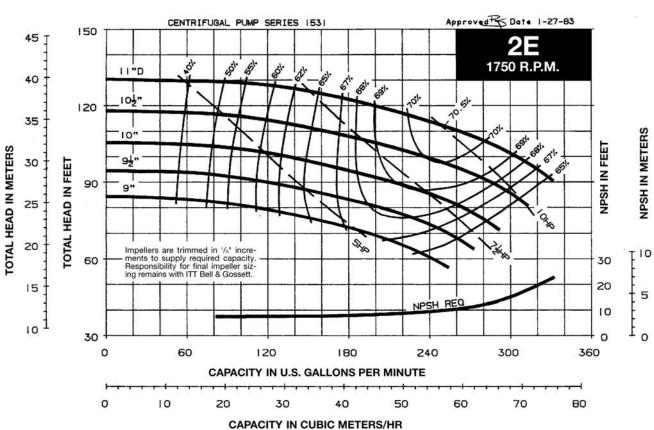

#### TABLE OF CONTENTS

| Useful Pump Formulas                                                 | . 2 |
|----------------------------------------------------------------------|-----|
| 3500 RPM PUMP CURVES A - Size Curves B - Size Curves                 |     |
| 1750 RPM PUMP CURVES A - Size Curves B - Size Curves E - Size Curves | 13  |
| 1150 RPM PUMP CURVES A - Size Curves B - Size Curves                 | 23  |
| E - Size Curves                                                      | 21  |