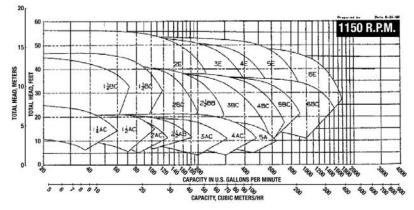

#### TABLE OF CONTENTS

| Useful Pump Formulas                                                 | . 2 |
|----------------------------------------------------------------------|-----|
| 3500 RPM PUMP CURVES A - Size Curves B - Size Curves                 |     |
| 1750 RPM PUMP CURVES A - Size Curves B - Size Curves E - Size Curves | 13  |
| 1150 RPM PUMP CURVES A - Size Curves B - Size Curves                 | 23  |
| E - Size Curves                                                      | 21  |