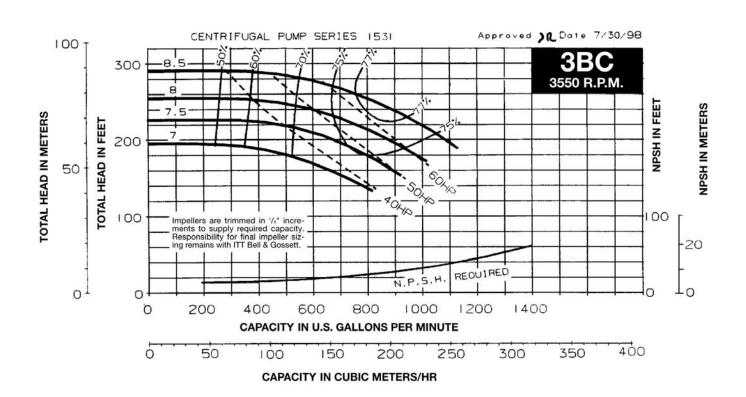

#### TABLE OF CONTENTS

| Useful Pump Formulas                                                 | . 2 |
|----------------------------------------------------------------------|-----|
| 3500 RPM PUMP CURVES A - Size Curves B - Size Curves                 |     |
| 1750 RPM PUMP CURVES A - Size Curves B - Size Curves E - Size Curves | 13  |
| 1150 RPM PUMP CURVES A - Size Curves B - Size Curves                 | 23  |
| E - Size Curves                                                      | 21  |