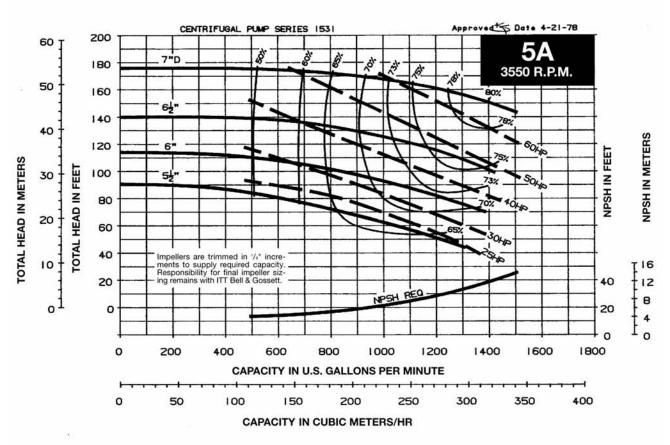

#### TABLE OF CONTENTS

| Useful Pump Formulas                                                 | . 2 |
|----------------------------------------------------------------------|-----|
| 3500 RPM PUMP CURVES A - Size Curves B - Size Curves                 |     |
| 1750 RPM PUMP CURVES A - Size Curves B - Size Curves E - Size Curves | 13  |
| 1150 RPM PUMP CURVES A - Size Curves B - Size Curves                 | 23  |
| E - Size Curves                                                      | 21  |