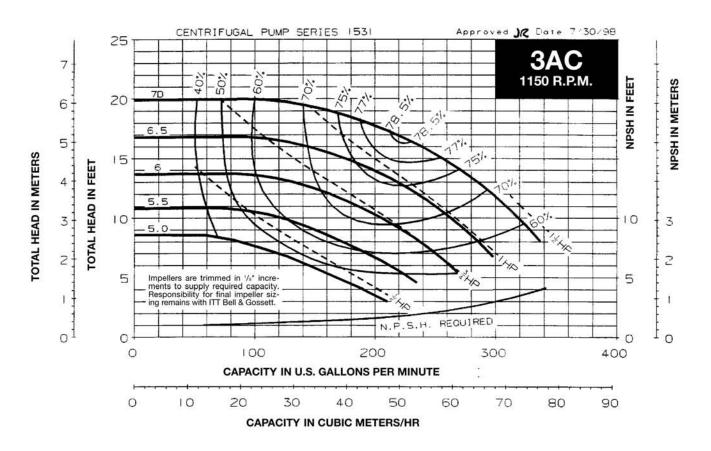

#### TABLE OF CONTENTS

| Useful Pump Formulas                                                 | . 2 |
|----------------------------------------------------------------------|-----|
| 3500 RPM PUMP CURVES A - Size Curves B - Size Curves                 |     |
| 1750 RPM PUMP CURVES A - Size Curves B - Size Curves E - Size Curves | 13  |
| 1150 RPM PUMP CURVES A - Size Curves B - Size Curves                 | 23  |
| E - Size Curves                                                      | 21  |