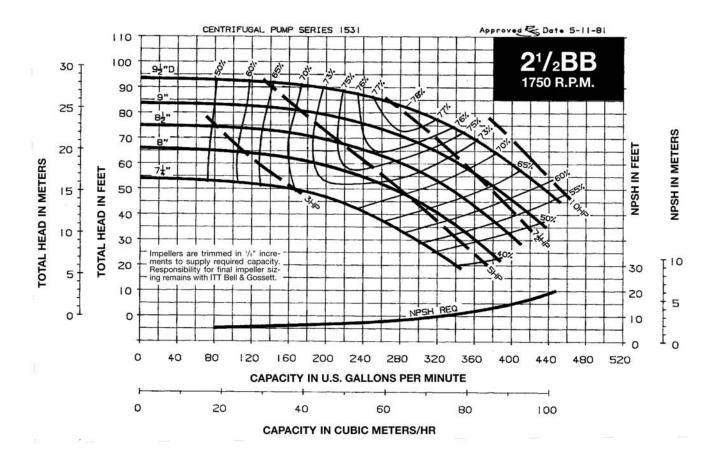

#### TABLE OF CONTENTS

| Useful Pump Formulas                                                 | . 2 |
|----------------------------------------------------------------------|-----|
| 3500 RPM PUMP CURVES A - Size Curves B - Size Curves                 |     |
| 1750 RPM PUMP CURVES A - Size Curves B - Size Curves E - Size Curves | 13  |
| 1150 RPM PUMP CURVES A - Size Curves B - Size Curves                 | 23  |
| E - Size Curves                                                      | 21  |