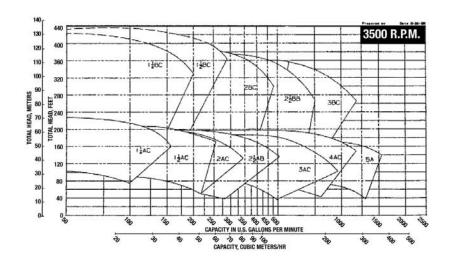

#### TABLE OF CONTENTS

| Useful Pump Formulas                                                 | . 2 |
|----------------------------------------------------------------------|-----|
| 3500 RPM PUMP CURVES A - Size Curves B - Size Curves                 |     |
| 1750 RPM PUMP CURVES A - Size Curves B - Size Curves E - Size Curves | 13  |
| 1150 RPM PUMP CURVES A - Size Curves B - Size Curves                 | 23  |
| E - Size Curves                                                      | 21  |