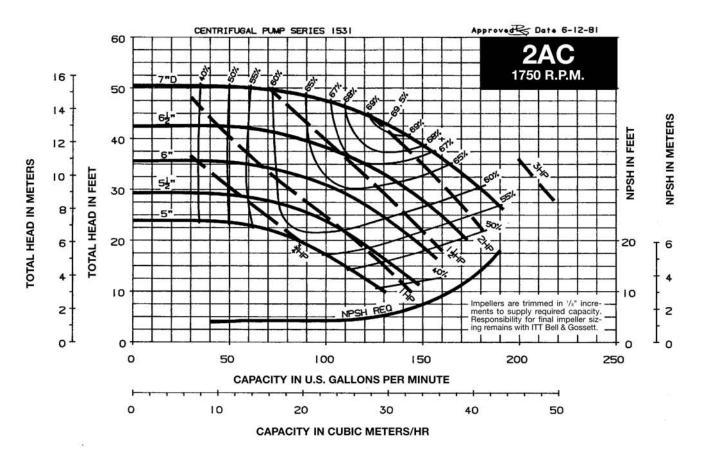

#### TABLE OF CONTENTS

| Useful Pump Formulas                                                 | . 2 |
|----------------------------------------------------------------------|-----|
| 3500 RPM PUMP CURVES A - Size Curves B - Size Curves                 |     |
| 1750 RPM PUMP CURVES A - Size Curves B - Size Curves E - Size Curves | 13  |
| 1150 RPM PUMP CURVES A - Size Curves B - Size Curves                 | 23  |
| E - Size Curves                                                      | 21  |