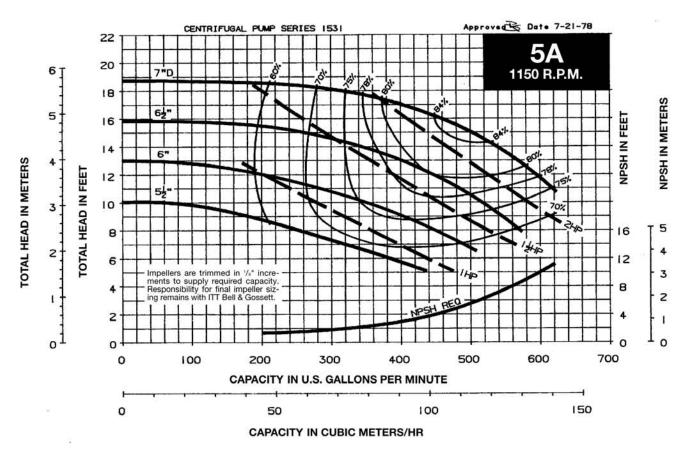

#### TABLE OF CONTENTS

| Useful Pump Formulas                                                 | . 2 |
|----------------------------------------------------------------------|-----|
| 3500 RPM PUMP CURVES A - Size Curves B - Size Curves                 |     |
| 1750 RPM PUMP CURVES A - Size Curves B - Size Curves E - Size Curves | 13  |
| 1150 RPM PUMP CURVES A - Size Curves B - Size Curves                 | 23  |
| E - Size Curves                                                      | 21  |