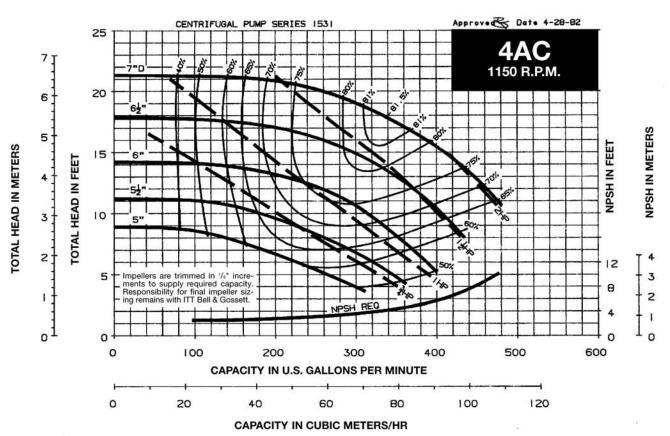

#### TABLE OF CONTENTS

| Useful Pump Formulas                                                 | . 2 |
|----------------------------------------------------------------------|-----|
| 3500 RPM PUMP CURVES A - Size Curves B - Size Curves                 |     |
| 1750 RPM PUMP CURVES A - Size Curves B - Size Curves E - Size Curves | 13  |
| 1150 RPM PUMP CURVES A - Size Curves B - Size Curves                 | 23  |
| E - Size Curves                                                      | 21  |