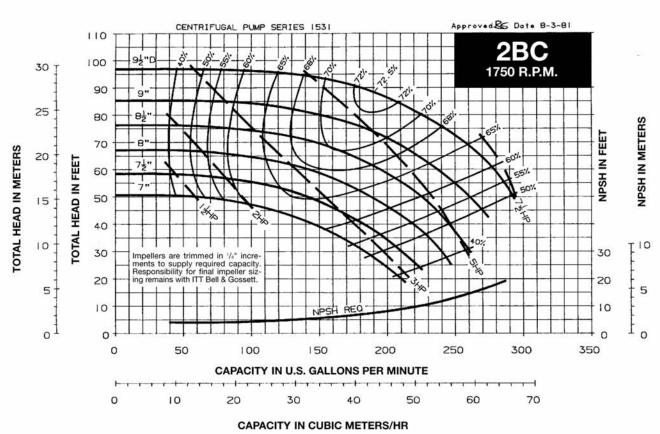

#### TABLE OF CONTENTS

| Useful Pump Formulas                                                 | . 2 |
|----------------------------------------------------------------------|-----|
| 3500 RPM PUMP CURVES A - Size Curves B - Size Curves                 |     |
| 1750 RPM PUMP CURVES A - Size Curves B - Size Curves E - Size Curves | 13  |
| 1150 RPM PUMP CURVES A - Size Curves B - Size Curves                 | 23  |
| E - Size Curves                                                      | 21  |