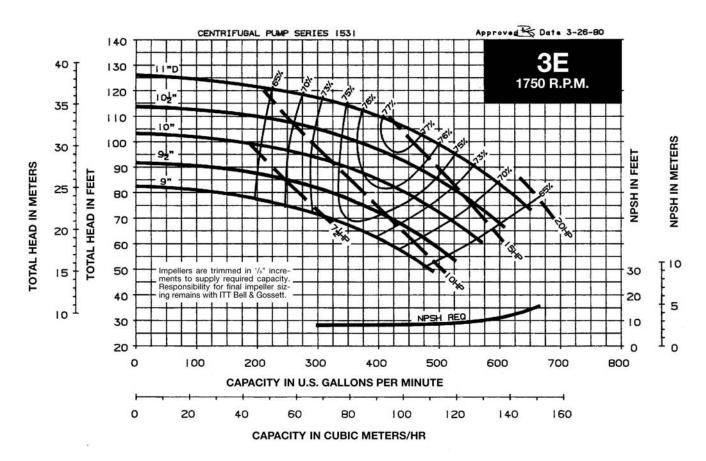

#### TABLE OF CONTENTS

| Useful Pump Formulas                                                 | . 2 |
|----------------------------------------------------------------------|-----|
| 3500 RPM PUMP CURVES A - Size Curves B - Size Curves                 |     |
| 1750 RPM PUMP CURVES A - Size Curves B - Size Curves E - Size Curves | 13  |
| 1150 RPM PUMP CURVES A - Size Curves B - Size Curves                 | 23  |
| E - Size Curves                                                      | 21  |