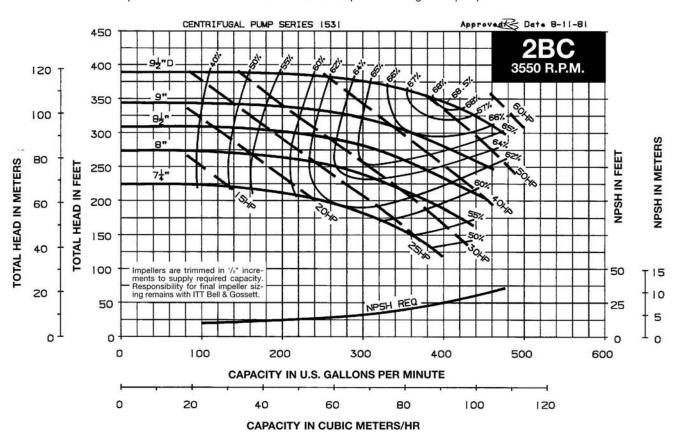

#### TABLE OF CONTENTS

| Useful Pump Formulas                                                 | . 2 |
|----------------------------------------------------------------------|-----|
| 3500 RPM PUMP CURVES A - Size Curves B - Size Curves                 |     |
| 1750 RPM PUMP CURVES A - Size Curves B - Size Curves E - Size Curves | 13  |
| 1150 RPM PUMP CURVES A - Size Curves B - Size Curves                 | 23  |
| E - Size Curves                                                      | 21  |