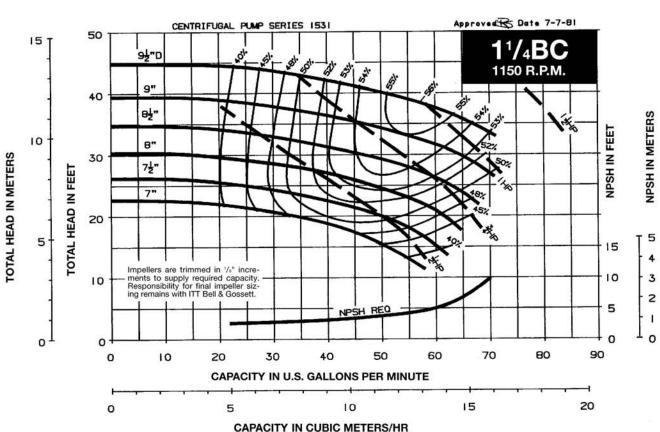

#### TABLE OF CONTENTS

| Useful Pump Formulas                                                 | . 2 |
|----------------------------------------------------------------------|-----|
| 3500 RPM PUMP CURVES A - Size Curves B - Size Curves                 |     |
| 1750 RPM PUMP CURVES A - Size Curves B - Size Curves E - Size Curves | 13  |
| 1150 RPM PUMP CURVES A - Size Curves B - Size Curves                 | 23  |
| E - Size Curves                                                      | 21  |