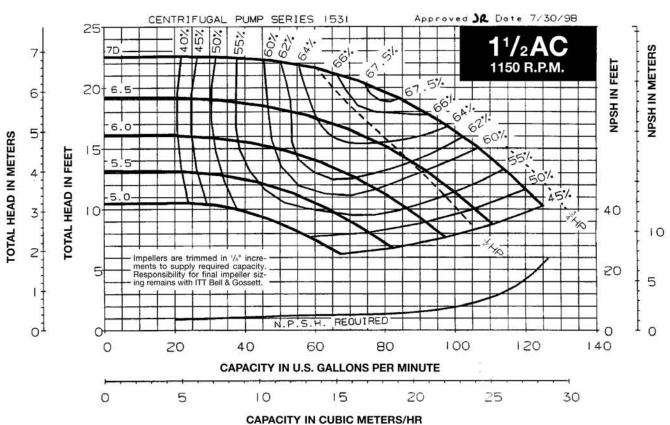

#### TABLE OF CONTENTS

| Useful Pump Formulas                                                 | . 2 |
|----------------------------------------------------------------------|-----|
| 3500 RPM PUMP CURVES A - Size Curves B - Size Curves                 |     |
| 1750 RPM PUMP CURVES A - Size Curves B - Size Curves E - Size Curves | 13  |
| 1150 RPM PUMP CURVES A - Size Curves B - Size Curves                 | 23  |
| E - Size Curves                                                      | 21  |