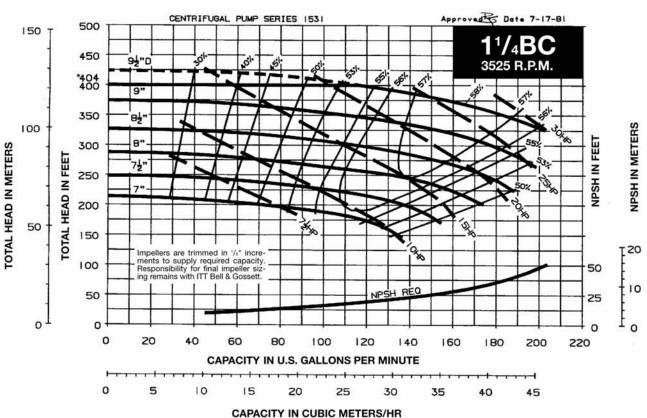

#### TABLE OF CONTENTS

| Useful Pump Formulas                                                 | . 2 |
|----------------------------------------------------------------------|-----|
| 3500 RPM PUMP CURVES A - Size Curves B - Size Curves                 |     |
| 1750 RPM PUMP CURVES A - Size Curves B - Size Curves E - Size Curves | 13  |
| 1150 RPM PUMP CURVES A - Size Curves B - Size Curves                 | 23  |
| E - Size Curves                                                      | 21  |

Where Q = GPM, H = Head, P = BHP, D = Impeller Dia., RPM = Pump Speed

\*Operation above 404' will exceed the maximum pressure rating of the pump.