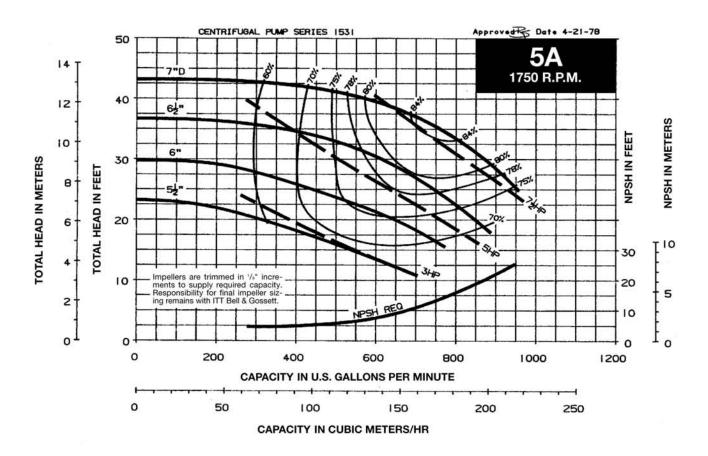

#### TABLE OF CONTENTS

| Useful Pump Formulas                                                 | . 2 |
|----------------------------------------------------------------------|-----|
| 3500 RPM PUMP CURVES A - Size Curves B - Size Curves                 |     |
| 1750 RPM PUMP CURVES A - Size Curves B - Size Curves E - Size Curves | 13  |
| 1150 RPM PUMP CURVES A - Size Curves B - Size Curves                 | 23  |
| E - Size Curves                                                      | 21  |