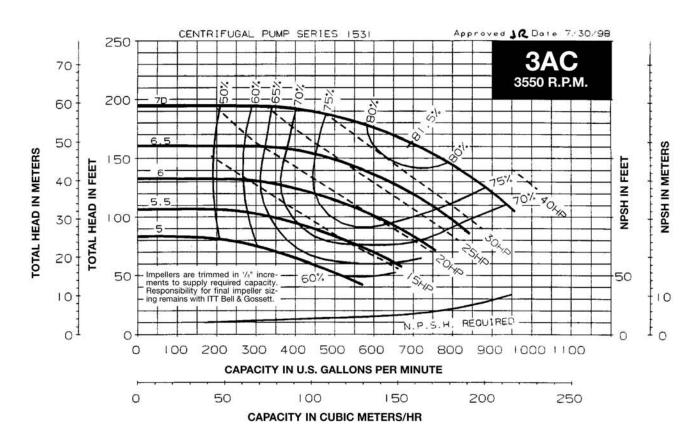

#### TABLE OF CONTENTS

| Useful Pump Formulas                                                 | . 2 |
|----------------------------------------------------------------------|-----|
| 3500 RPM PUMP CURVES A - Size Curves B - Size Curves                 |     |
| 1750 RPM PUMP CURVES A - Size Curves B - Size Curves E - Size Curves | 13  |
| 1150 RPM PUMP CURVES A - Size Curves B - Size Curves                 | 23  |
| E - Size Curves                                                      | 21  |