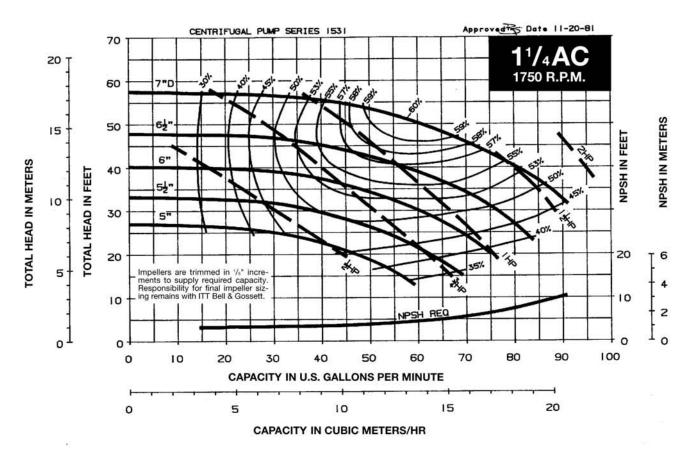

#### TABLE OF CONTENTS

| Useful Pump Formulas                                                 | . 2 |
|----------------------------------------------------------------------|-----|
| 3500 RPM PUMP CURVES A - Size Curves B - Size Curves                 |     |
| 1750 RPM PUMP CURVES A - Size Curves B - Size Curves E - Size Curves | 13  |
| 1150 RPM PUMP CURVES A - Size Curves B - Size Curves                 | 23  |
| E - Size Curves                                                      | 21  |