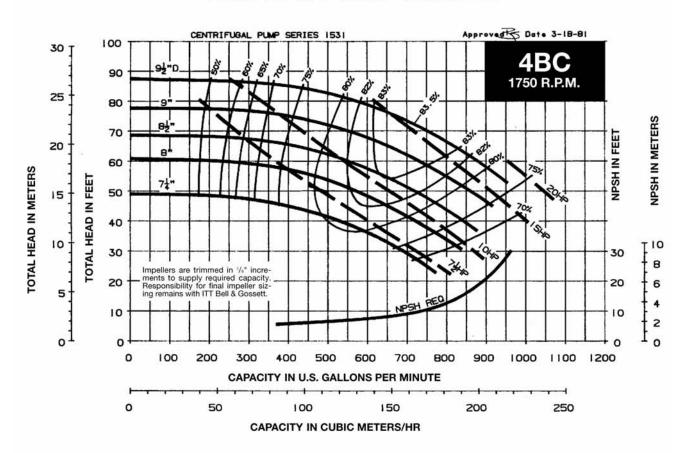

#### TABLE OF CONTENTS

| Useful Pump Formulas                                                 | . 2 |
|----------------------------------------------------------------------|-----|
| 3500 RPM PUMP CURVES A - Size Curves B - Size Curves                 |     |
| 1750 RPM PUMP CURVES A - Size Curves B - Size Curves E - Size Curves | 13  |
| 1150 RPM PUMP CURVES A - Size Curves B - Size Curves                 | 23  |
| E - Size Curves                                                      | 21  |