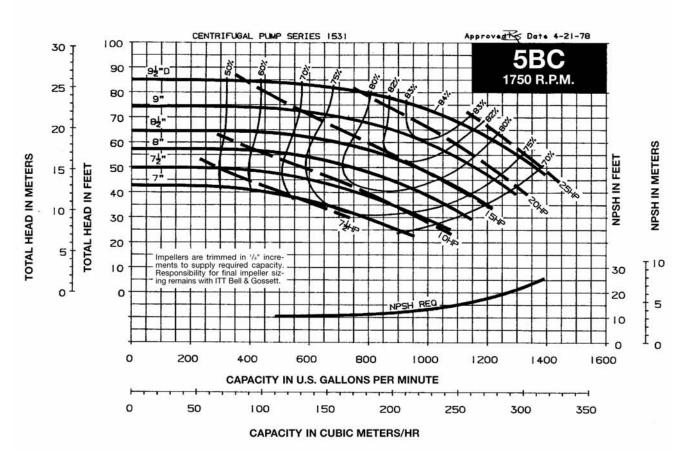

#### TABLE OF CONTENTS

| Useful Pump Formulas                                                 | . 2 |
|----------------------------------------------------------------------|-----|
| 3500 RPM PUMP CURVES A - Size Curves B - Size Curves                 |     |
| 1750 RPM PUMP CURVES A - Size Curves B - Size Curves E - Size Curves | 13  |
| 1150 RPM PUMP CURVES A - Size Curves B - Size Curves                 | 23  |
| E - Size Curves                                                      | 21  |