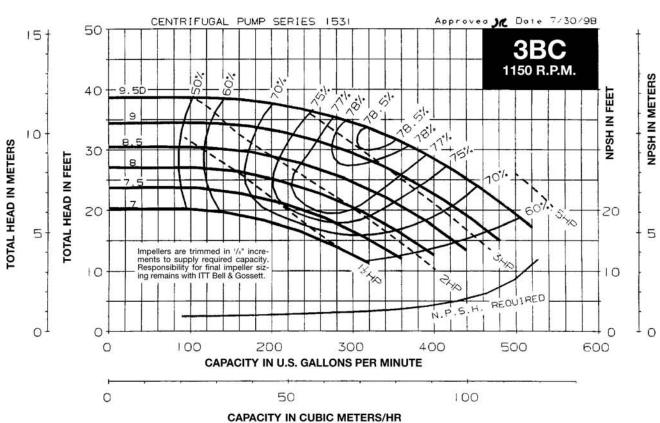

#### TABLE OF CONTENTS

| Useful Pump Formulas                                                 | . 2 |
|----------------------------------------------------------------------|-----|
| 3500 RPM PUMP CURVES A - Size Curves B - Size Curves                 |     |
| 1750 RPM PUMP CURVES A - Size Curves B - Size Curves E - Size Curves | 13  |
| 1150 RPM PUMP CURVES A - Size Curves B - Size Curves                 | 23  |
| E - Size Curves                                                      | 21  |