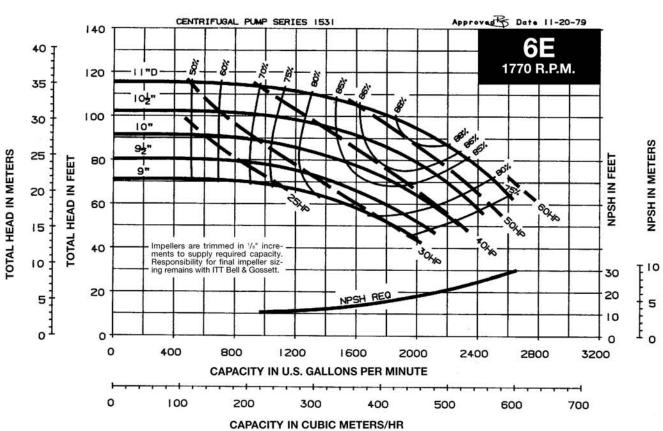

#### TABLE OF CONTENTS

| Useful Pump Formulas                                                 | . 2 |
|----------------------------------------------------------------------|-----|
| 3500 RPM PUMP CURVES A - Size Curves B - Size Curves                 |     |
| 1750 RPM PUMP CURVES A - Size Curves B - Size Curves E - Size Curves | 13  |
| 1150 RPM PUMP CURVES A - Size Curves B - Size Curves                 | 23  |
| E - Size Curves                                                      | 21  |