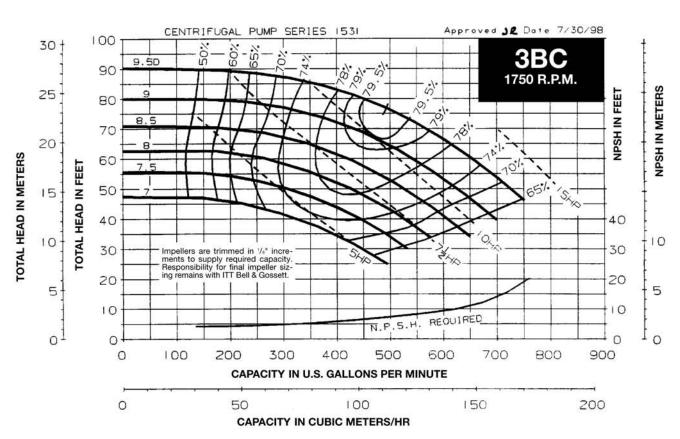

#### TABLE OF CONTENTS

| Useful Pump Formulas                                                 | . 2 |
|----------------------------------------------------------------------|-----|
| 3500 RPM PUMP CURVES A - Size Curves B - Size Curves                 |     |
| 1750 RPM PUMP CURVES A - Size Curves B - Size Curves E - Size Curves | 13  |
| 1150 RPM PUMP CURVES A - Size Curves B - Size Curves                 | 23  |
| E - Size Curves                                                      | 21  |