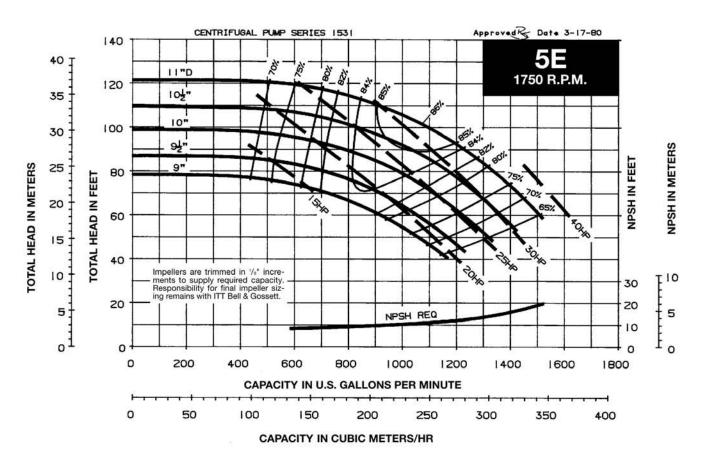

#### TABLE OF CONTENTS

| Useful Pump Formulas                                                 | . 2 |
|----------------------------------------------------------------------|-----|
| 3500 RPM PUMP CURVES A - Size Curves B - Size Curves                 |     |
| 1750 RPM PUMP CURVES A - Size Curves B - Size Curves E - Size Curves | 13  |
| 1150 RPM PUMP CURVES A - Size Curves B - Size Curves                 | 23  |
| E - Size Curves                                                      | 21  |