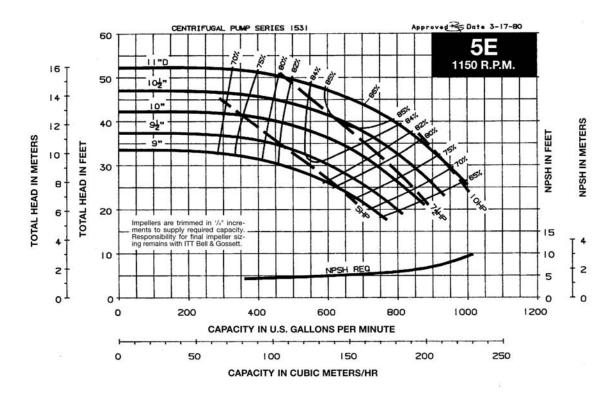

#### TABLE OF CONTENTS

| Useful Pump Formulas                                                 | . 2 |
|----------------------------------------------------------------------|-----|
| 3500 RPM PUMP CURVES A - Size Curves B - Size Curves                 |     |
| 1750 RPM PUMP CURVES A - Size Curves B - Size Curves E - Size Curves | 13  |
| 1150 RPM PUMP CURVES A - Size Curves B - Size Curves                 | 23  |
| E - Size Curves                                                      | 21  |