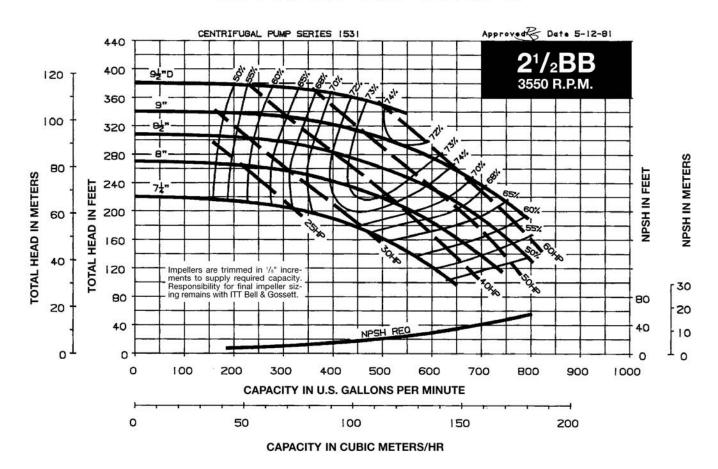

#### TABLE OF CONTENTS

| Useful Pump Formulas                                                 | . 2 |
|----------------------------------------------------------------------|-----|
| 3500 RPM PUMP CURVES A - Size Curves B - Size Curves                 |     |
| 1750 RPM PUMP CURVES A - Size Curves B - Size Curves E - Size Curves | 13  |
| 1150 RPM PUMP CURVES A - Size Curves B - Size Curves                 | 23  |
| E - Size Curves                                                      | 21  |