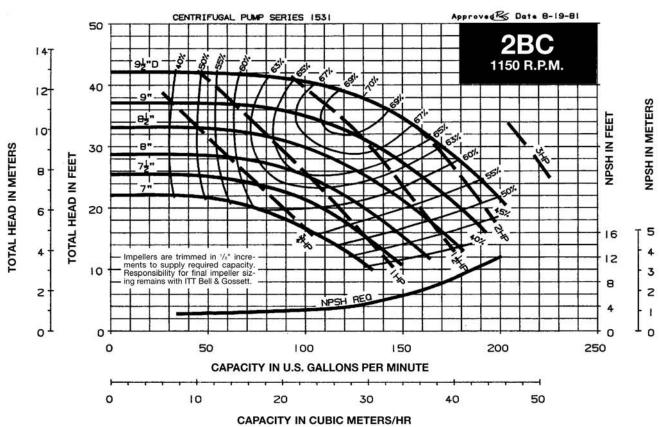

#### TABLE OF CONTENTS

| Useful Pump Formulas                                                 | . 2 |
|----------------------------------------------------------------------|-----|
| 3500 RPM PUMP CURVES A - Size Curves B - Size Curves                 |     |
| 1750 RPM PUMP CURVES A - Size Curves B - Size Curves E - Size Curves | 13  |
| 1150 RPM PUMP CURVES A - Size Curves B - Size Curves                 | 23  |
| E - Size Curves                                                      | 21  |