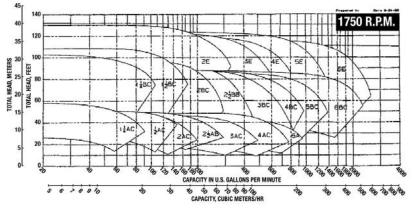

#### TABLE OF CONTENTS

| Useful Pump Formulas                                                 | . 2 |
|----------------------------------------------------------------------|-----|
| 3500 RPM PUMP CURVES A - Size Curves B - Size Curves                 |     |
| 1750 RPM PUMP CURVES A - Size Curves B - Size Curves E - Size Curves | 13  |
| 1150 RPM PUMP CURVES A - Size Curves B - Size Curves                 | 23  |
| E - Size Curves                                                      | 21  |