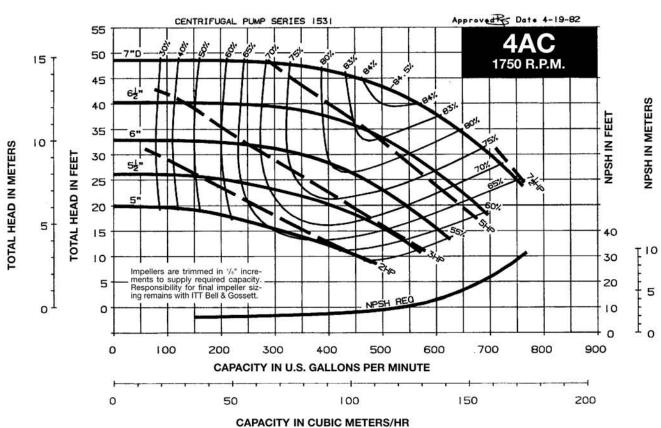

#### TABLE OF CONTENTS

| Useful Pump Formulas                                                 | . 2 |
|----------------------------------------------------------------------|-----|
| 3500 RPM PUMP CURVES A - Size Curves B - Size Curves                 |     |
| 1750 RPM PUMP CURVES A - Size Curves B - Size Curves E - Size Curves | 13  |
| 1150 RPM PUMP CURVES A - Size Curves B - Size Curves                 | 23  |
| E - Size Curves                                                      | 21  |