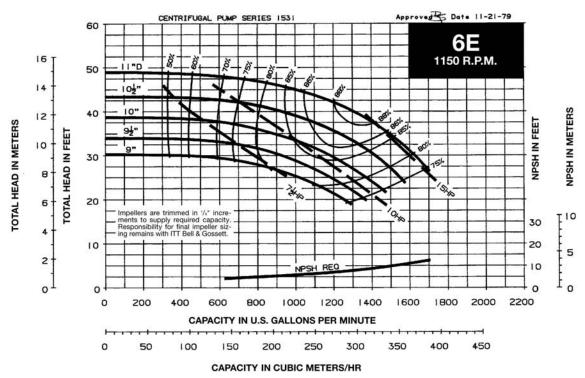

#### TABLE OF CONTENTS

| Useful Pump Formulas                                                 | . 2 |
|----------------------------------------------------------------------|-----|
| 3500 RPM PUMP CURVES A - Size Curves B - Size Curves                 |     |
| 1750 RPM PUMP CURVES A - Size Curves B - Size Curves E - Size Curves | 13  |
| 1150 RPM PUMP CURVES A - Size Curves B - Size Curves                 | 23  |
| E - Size Curves                                                      | 21  |