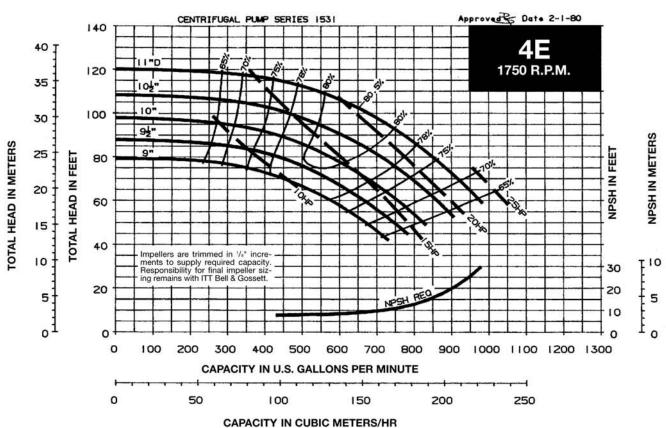

#### TABLE OF CONTENTS

| Useful Pump Formulas                                                 | . 2 |
|----------------------------------------------------------------------|-----|
| 3500 RPM PUMP CURVES A - Size Curves B - Size Curves                 |     |
| 1750 RPM PUMP CURVES A - Size Curves B - Size Curves E - Size Curves | 13  |
| 1150 RPM PUMP CURVES A - Size Curves B - Size Curves                 | 23  |
| E - Size Curves                                                      | 21  |