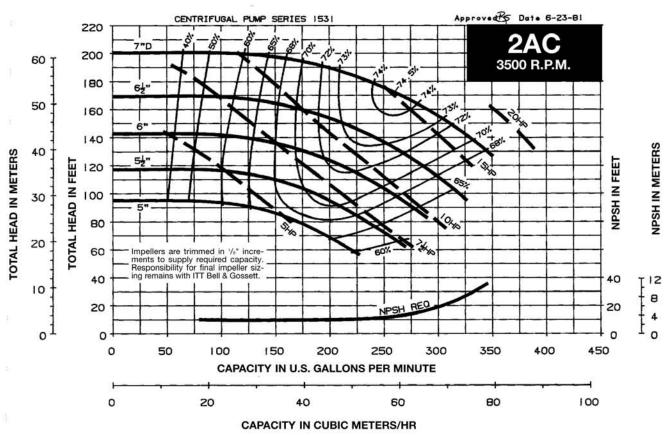

#### TABLE OF CONTENTS

| Useful Pump Formulas                                                 | . 2 |
|----------------------------------------------------------------------|-----|
| 3500 RPM PUMP CURVES A - Size Curves B - Size Curves                 |     |
| 1750 RPM PUMP CURVES A - Size Curves B - Size Curves E - Size Curves | 13  |
| 1150 RPM PUMP CURVES A - Size Curves B - Size Curves                 | 23  |
| E - Size Curves                                                      | 21  |