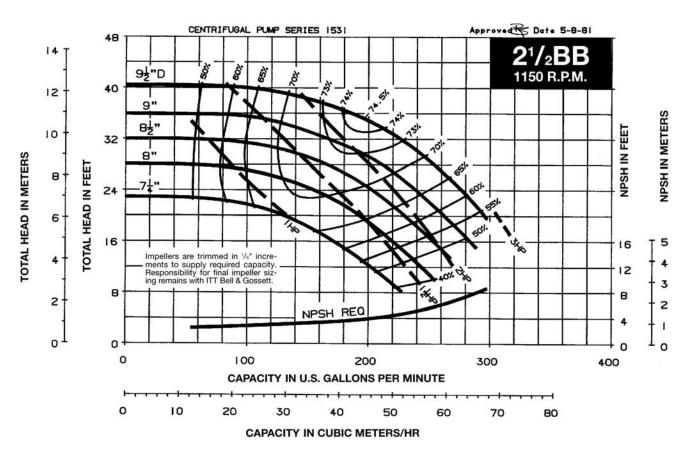

#### TABLE OF CONTENTS

| Useful Pump Formulas                                                 | . 2 |
|----------------------------------------------------------------------|-----|
| 3500 RPM PUMP CURVES A - Size Curves B - Size Curves                 |     |
| 1750 RPM PUMP CURVES A - Size Curves B - Size Curves E - Size Curves | 13  |
| 1150 RPM PUMP CURVES A - Size Curves B - Size Curves                 | 23  |
| E - Size Curves                                                      | 21  |