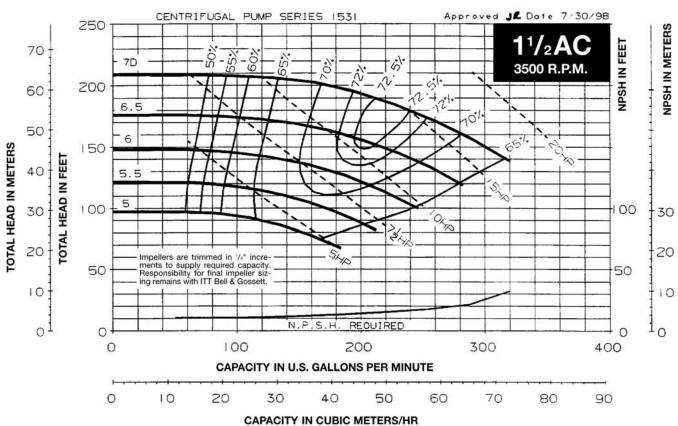

#### TABLE OF CONTENTS

| Useful Pump Formulas                                                 | . 2 |
|----------------------------------------------------------------------|-----|
| 3500 RPM PUMP CURVES A - Size Curves B - Size Curves                 |     |
| 1750 RPM PUMP CURVES A - Size Curves B - Size Curves E - Size Curves | 13  |
| 1150 RPM PUMP CURVES A - Size Curves B - Size Curves                 | 23  |
| E - Size Curves                                                      | 21  |