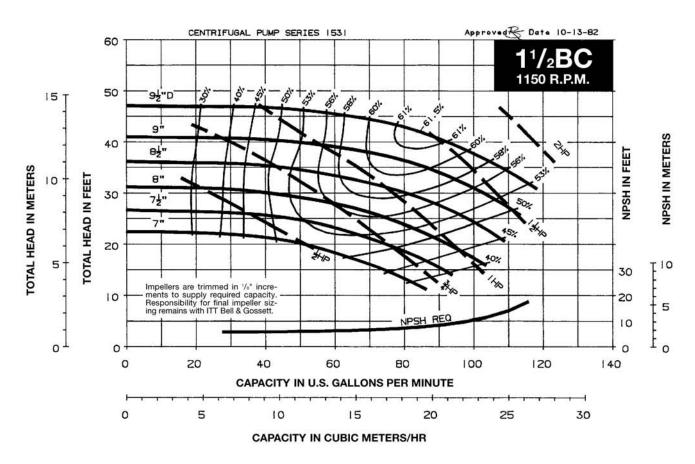

#### TABLE OF CONTENTS

| Useful Pump Formulas                                                 | . 2 |
|----------------------------------------------------------------------|-----|
| 3500 RPM PUMP CURVES A - Size Curves B - Size Curves                 |     |
| 1750 RPM PUMP CURVES A - Size Curves B - Size Curves E - Size Curves | 13  |
| 1150 RPM PUMP CURVES A - Size Curves B - Size Curves                 | 23  |
| E - Size Curves                                                      | 21  |