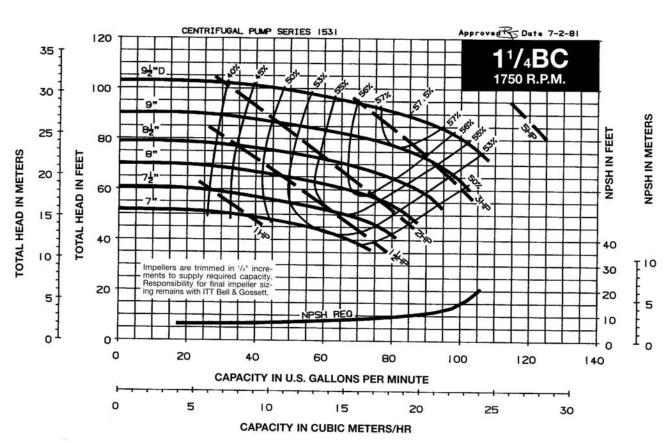

#### TABLE OF CONTENTS

| Useful Pump Formulas                                                 | . 2 |
|----------------------------------------------------------------------|-----|
| 3500 RPM PUMP CURVES A - Size Curves B - Size Curves                 |     |
| 1750 RPM PUMP CURVES A - Size Curves B - Size Curves E - Size Curves | 13  |
| 1150 RPM PUMP CURVES A - Size Curves B - Size Curves                 | 23  |
| E - Size Curves                                                      | 21  |