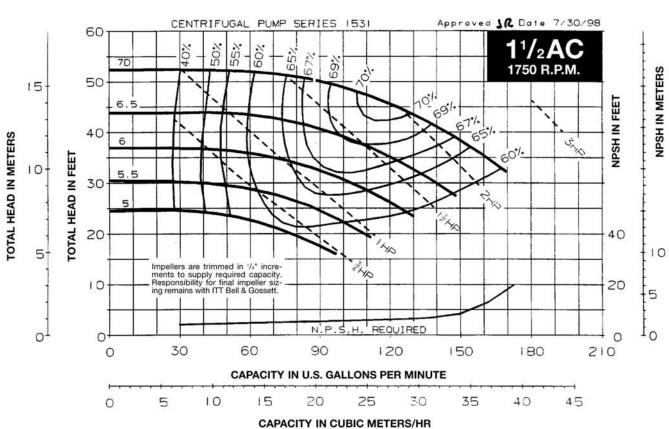

#### TABLE OF CONTENTS

| Useful Pump Formulas                                                 | . 2 |
|----------------------------------------------------------------------|-----|
| 3500 RPM PUMP CURVES A - Size Curves B - Size Curves                 |     |
| 1750 RPM PUMP CURVES A - Size Curves B - Size Curves E - Size Curves | 13  |
| 1150 RPM PUMP CURVES A - Size Curves B - Size Curves                 | 23  |
| E - Size Curves                                                      | 21  |