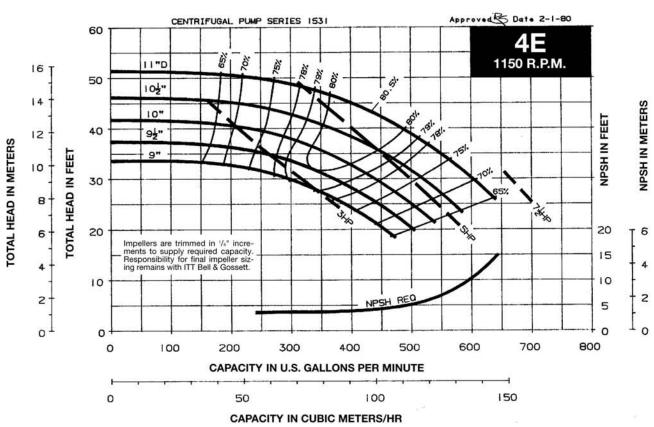

#### TABLE OF CONTENTS

| Useful Pump Formulas                                                 | . 2 |
|----------------------------------------------------------------------|-----|
| 3500 RPM PUMP CURVES A - Size Curves B - Size Curves                 |     |
| 1750 RPM PUMP CURVES A - Size Curves B - Size Curves E - Size Curves | 13  |
| 1150 RPM PUMP CURVES A - Size Curves B - Size Curves                 | 23  |
| E - Size Curves                                                      | 21  |