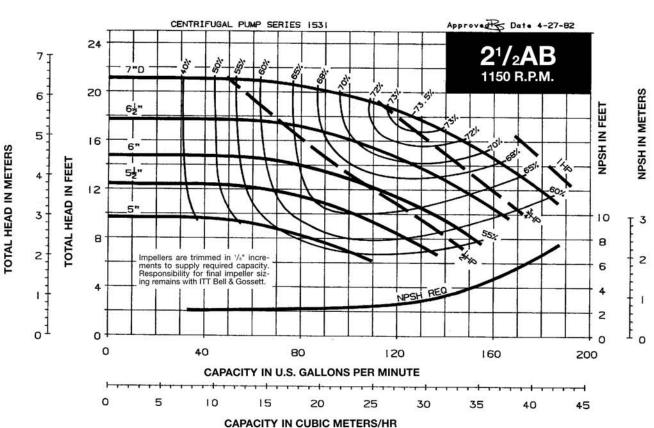

#### TABLE OF CONTENTS

| Useful Pump Formulas                                                 | . 2 |
|----------------------------------------------------------------------|-----|
| 3500 RPM PUMP CURVES A - Size Curves B - Size Curves                 |     |
| 1750 RPM PUMP CURVES A - Size Curves B - Size Curves E - Size Curves | 13  |
| 1150 RPM PUMP CURVES A - Size Curves B - Size Curves                 | 23  |
| E - Size Curves                                                      | 21  |