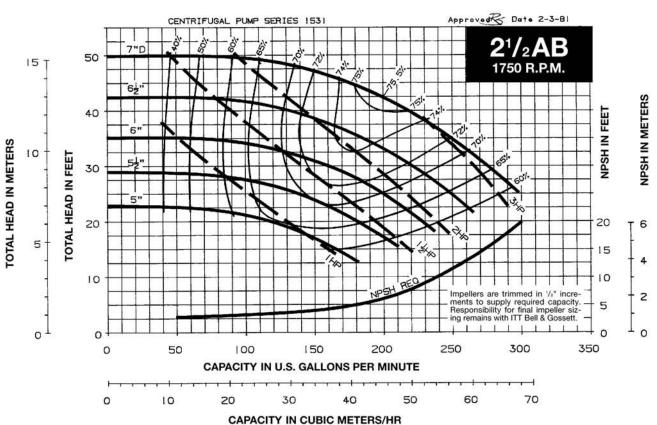

#### TABLE OF CONTENTS

| Useful Pump Formulas                                                 | . 2 |
|----------------------------------------------------------------------|-----|
| 3500 RPM PUMP CURVES A - Size Curves B - Size Curves                 |     |
| 1750 RPM PUMP CURVES A - Size Curves B - Size Curves E - Size Curves | 13  |
| 1150 RPM PUMP CURVES A - Size Curves B - Size Curves                 | 23  |
| E - Size Curves                                                      | 21  |