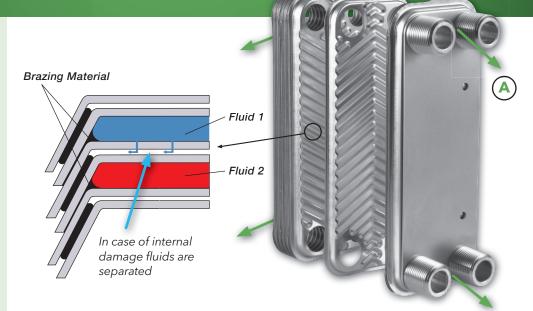

### BPX<sup>™</sup> BPDW Double-Wall<sup>\*</sup> Provides:

- True double-wall construction, including port regions
- Double-wall plate design with unique air vent leak paths
- Complete peripheral braze for additional strength
- Four dedicated leak ports for quick and easy leak detection (**A**)
- Excellent performance for domestic water applications
- Dependable protection of fresh water streams for cooling of oils and refrigerants.