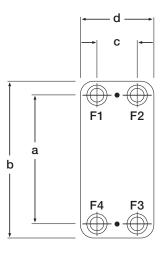

| MODEL TYPE | Α     | В    | С    | D   |
|------------|-------|------|------|-----|
| BPDW410    | 9.84  | 12.2 | 1.97 | 4.4 |
| BPDW415    | 18.35 | 20.7 | 1.97 | 4.4 |